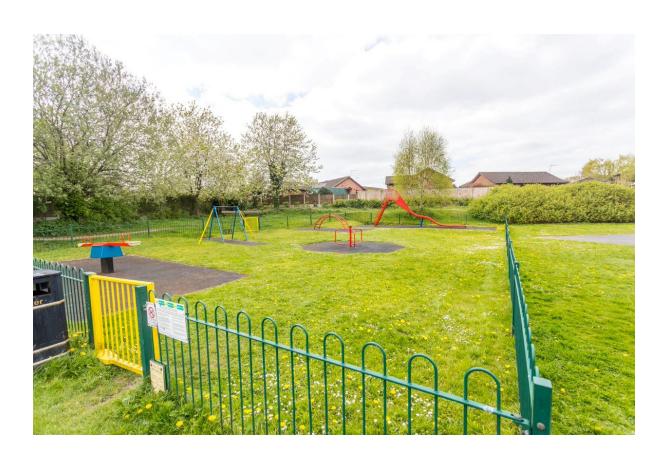

## Site 26 – Miles Green Playing Fields inc play equipment/area and MUGA (updated 17.01.23)

| Site Details                             |                                                                                                                                                                                                                                                                                                    |                                                                                                                                                        |
|------------------------------------------|----------------------------------------------------------------------------------------------------------------------------------------------------------------------------------------------------------------------------------------------------------------------------------------------------|--------------------------------------------------------------------------------------------------------------------------------------------------------|
| Site name                                | Grid ref                                                                                                                                                                                                                                                                                           | Description and purpose                                                                                                                                |
| Site 26 Miles<br>Green Playing<br>field  | Station Road/Heathcote<br>Road, Miles Green                                                                                                                                                                                                                                                        | Playing field for residents to use which includes outdoor gym equipment, basketball court, sports pitches and play equipment and also public footpath. |
| Checklist                                |                                                                                                                                                                                                                                                                                                    |                                                                                                                                                        |
| Statutory<br>designations<br>(e.g. SSSI) | Site allocations (give details)                                                                                                                                                                                                                                                                    | Planning permissions (give details)                                                                                                                    |
| None                                     | Identified as "Required to meet local standards" within the current Local Plan                                                                                                                                                                                                                     | Not applicable at time this was created.                                                                                                               |
| NPPF Criteria                            |                                                                                                                                                                                                                                                                                                    |                                                                                                                                                        |
| Close to the community it serves         | Demonstrably special to local community (beauty, historic significance, recreational value, tranquillity, wildlife, or other)                                                                                                                                                                      | Local in character and not extensive tract                                                                                                             |
| Yes located next to housing.             | Recreational value. Playing field for residents to use which includes outdoor gym equipment, basketball court, sports pitches and play equipment and also public footpath. Options under consideration regarding extension of car park at front or rear of site – to alleviate parking congestion. | Yes                                                                                                                                                    |

## Images: