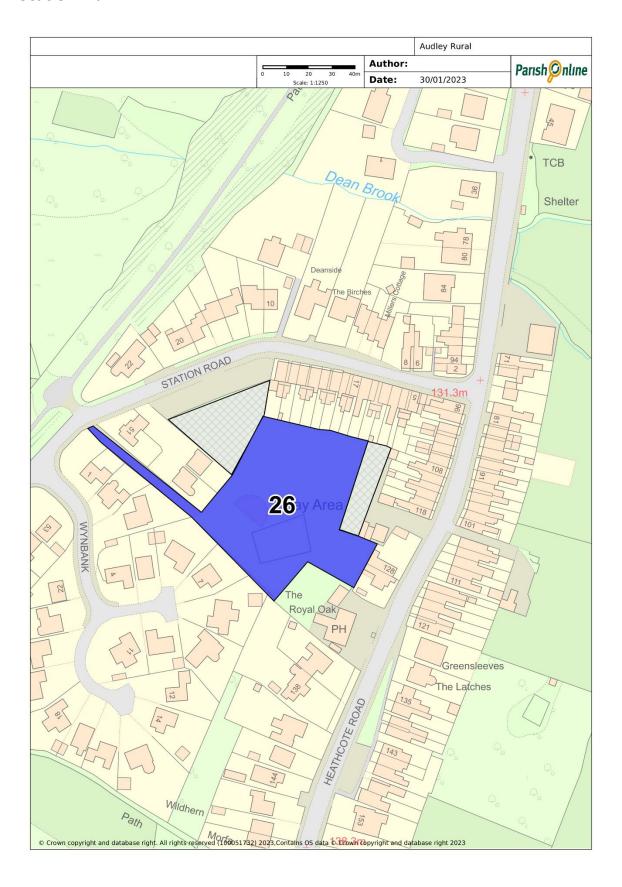

| Local in character and not extensive tract                                                                                                             |
| Yes located next to housing.             | Recreational value. Playing field for residents to use which includes outdoor gym equipment, basketball court, sports pitches and play equipment and also public footpath. Options under consideration regarding extension of car park at front or rear of site – to alleviate parking congestion. | Yes                                                                                                                                                    |

## **Location Plan:**



## Images: